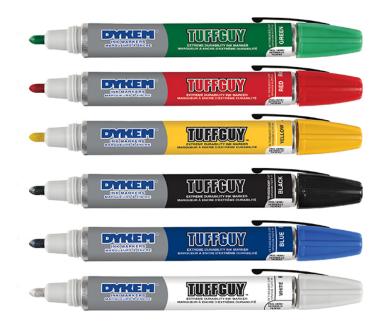

# **AVAILABLE IN**

| Color  | Marker Tip            | Units/Case | Part # |
|--------|-----------------------|------------|--------|
| red    | medium, felt<br>(#38) | 48         | 44819  |
| yellow | medium, felt<br>(#38) | 48         | 44401  |
| white  | medium, felt<br>(#38) | 48         | 44175  |
| green  | medium, felt<br>(#38) | 48         | 44177  |
| blue   | medium, felt<br>(#38) | 48         | 44179  |
| black  | medium, felt<br>(#38) | 48         | 44203  |